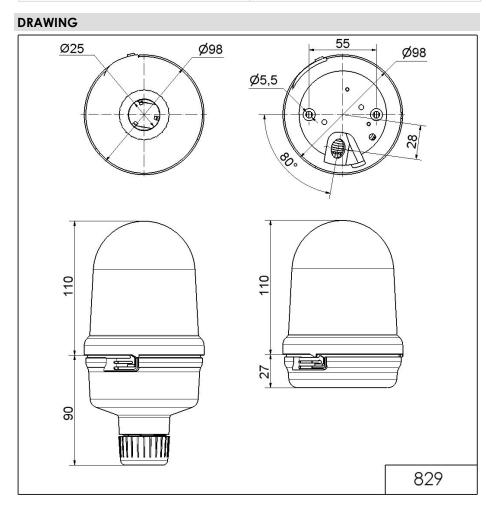

## LED Perm. Beacon BM 115VAC BU

| MECHANICAL DATA              |                             |  |
|------------------------------|-----------------------------|--|
| Height                       | 137 mm                      |  |
| Diameter                     | 98 mm                       |  |
| Materials                    | PC<br>PC/ABS                |  |
| Dome colour                  | Blue                        |  |
| Housing colour               | Black                       |  |
| Protection category          | IP65                        |  |
| Connection                   | Screw terminals             |  |
| cross-sectional area minimum | 0,50mm <sup>2</sup> / 20AWG |  |
| cross-sectional area maximum | 1,50mm² / 16AWG             |  |
| Cable entry                  | Rubber pinch                |  |
| Cable entry minimum          | d = 5 mm                    |  |
| Cable entry maximum          | d = 7 mm                    |  |
| Type of fixing               | Base mounting               |  |
| Working temperature minimum  | -20°C                       |  |
| Working temperature maximum  | +50°C                       |  |
| Weight with packaging        | 251 g                       |  |
| Product weight               | 161 g                       |  |